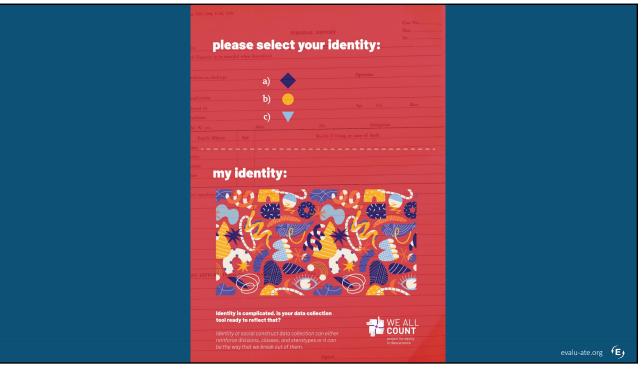

# **3** Place demographic questions at the end

The National Science Foundation is committed to broadening participation in STEM, especially among traditionally underrepresented students. The next few questions ask about student demographics to better understand the characteristics of students served and begin to identify who is – and is not – being served by ATE academic programs.