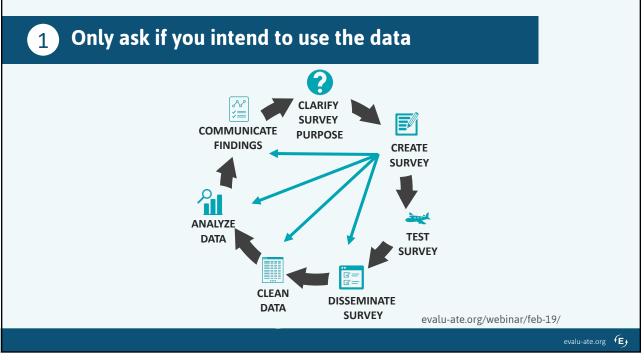

Presentation for the 2022 Michigan Association for Evaluation Conference



1







4

# Presentation for the 2022 Michigan Association for Evaluation Conference





6





Presentation for the 2022 Michigan Association for Evaluation Conference

evalu-ate.org

What experiences have you had answering demographic questions?

> What challenges have you experienced asking or answering these questions?

<section-header><section-header><section-header><section-header><section-header><section-header><section-header><section-header><section-header><section-header><section-header><section-header><section-header><text><page-footer>

Suppor Evalu-ate.org

10



11



12

# Presentation for the 2022 Michigan Association for Evaluation Conference



13



























evalu-ate.org

# **3** Place demographic questions at the end

The National Science Foundation is committed to broadening participation in STEM, especially among traditionally underrepresented students. The next few questions ask about student demographics to better understand the characteristics of students served and begin to identify who is – and is not – being served by ATE academic programs.

23





| 4 Don't force responses |                   |
|-------------------------|-------------------|
|                         |                   |
|                         | evalu-ate.org (E) |

| 4 D | on't force responses          |               |     |
|-----|-------------------------------|---------------|-----|
|     | What is your gender identity? |               |