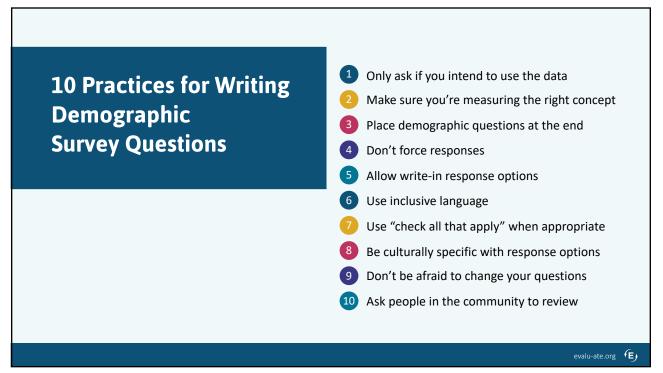

# **3** Place demographic questions at the end

The National Science Foundation is committed to broadening participation in STEM, especially among traditionally underrepresented students. The next few questions ask about student demographics to better understand the characteristics of students served and begin to identify who is – and is not – being served by ATE academic programs.

23

| 4 Don't force responses |                   |
|-------------------------|-------------------|
|                         |                   |
|                         | evalu-ate.org (E) |

| 4 D | on't force responses          |               |     |
|-----|-------------------------------|---------------|-----|
|     | What is your gender identity? |               |     |
|     | O Man                         |               |     |
|     | O Woman                       |               |     |
|     | O Other                       |               |     |
|     |                               |               |     |
|     |                               |               |     |
|     |                               | evalu-ate.org | رe) |

| 4 Do | on't force responses          |               |
|------|-------------------------------|---------------|
|      | Please answer this question.  |               |
|      | What is your gender identity? |               |
|      | O Man                         |               |
|      | O Woman                       |               |
|      | O Other                       |               |
|      |                               |               |
|      | -                             |               |
|      |                               | evalu-ate.org |
|      |                               |               |

| 5 Allow write-in response options |              |
|-----------------------------------|--------------|
| What is your gender identity?     |              |
| O Man                             |              |
| O Woman                           |              |
| • Other                           |              |
| Nonbinary                         |              |
|                                   |              |
| → ( )                             |              |
|                                   | evalu-ate.or |

| 5 Allow wr | ite-in response options                                      |               |
|------------|--------------------------------------------------------------|---------------|
|            | What is your racial/ethnic identity? (Select all that apply) |               |
|            | American Indian or Alaskan Native                            |               |
|            | Asian                                                        |               |
|            | Black or African American                                    |               |
|            | Hispanic/Latinx                                              |               |
|            | Native Hawaiian or other Pacific Islander                    |               |
|            | White                                                        |               |
|            | Other                                                        |               |
|            | Prefer not to answer                                         |               |
|            |                                                              | evalu-ate.org |
| 30         |                                                              |               |

| 5 Allow w | rite-in response options                                     |                   |
|-----------|--------------------------------------------------------------|-------------------|
|           |                                                              |                   |
|           | What is your racial/ethnic identity? (Select all that apply) |                   |
|           | American Indian or Alaskan Native                            |                   |
|           | Asian                                                        |                   |
|           | Black or African American                                    |                   |
|           | Hispanic/Latinx                                              |                   |
|           | Native Hawaiian or other Pacific Islander                    |                   |
|           | U White                                                      |                   |
|           | ✓ Other                                                      |                   |
|           | Middle Eastern                                               |                   |
|           | Prefer not to answer                                         |                   |
|           |                                                              | <br>evalu-ate.org |
|           |                                                              |                   |

| 6 Use incl | usive language                                               |               |
|------------|--------------------------------------------------------------|---------------|
|            | What is your racial/ethnic identity? (Select all that apply) |               |
|            | American Indian or Alaskan Native                            |               |
|            | Asian                                                        |               |
|            | Black or African American                                    |               |
|            | Hispanic/Latinx                                              |               |
|            | Native Hawaiian or other Pacific Islander                    |               |
|            | White                                                        |               |
|            | Another (describe)                                           |               |
|            | Middle Eastern                                               |               |
|            | Prefer not to answer                                         |               |
|            |                                                              | evalu-ate.org |

| 7 Use "che | ck all that apply" when appropriate                          |   |               |
|------------|--------------------------------------------------------------|---|---------------|
|            | What is your racial/ethnic identity? (Select all that apply) |   |               |
|            | American Indian or Alaskan Native Asian                      |   |               |
|            | Black or African American Hispanic/Latinx                    |   |               |
|            | Native Hawaiian or other Pacific Islander White              |   |               |
|            | Another (describe)                                           |   |               |
|            | Prefer not to answer                                         |   |               |
|            |                                                              | e | evalu-ate.org |

| Are you of Hispanic, Latino/a/x, or of Spanish origin? (One or more<br>answers may be selected)                                                    |  |
|----------------------------------------------------------------------------------------------------------------------------------------------------|--|
| No, not Hispanic, Latino/a/x, or Spanish origin                                                                                                    |  |
| Ves, Mexican, Mexican American, Chicano/a/x                                                                                                        |  |
| Yes, Puerto Rican                                                                                                                                  |  |
| Yes, Cuban                                                                                                                                         |  |
| Yes, Salvadoran                                                                                                                                    |  |
| Yes, Guatemalan                                                                                                                                    |  |
| Yes, Dominican                                                                                                                                     |  |
| Yes, another Hispanic, Latino/a/x, or Spanish origin- Please type in origin, for example, Argentinean, Colombian, Nicaraguan, Spaniard, and so on. |  |
| Colobiana                                                                                                                                          |  |

| 9 Don't be afraid to ch<br>Q2.4. How many students from                                                                                                                                                                                                               | n each of the follo |       |                               | s participated    |  |
|-----------------------------------------------------------------------------------------------------------------------------------------------------------------------------------------------------------------------------------------------------------------------|---------------------|-------|-------------------------------|-------------------|--|
| in <b>Example Program</b> in 20203<br>American Indian or Alaska Native<br>Asian<br>Black or African American<br>Hispanic or Latino/Latina<br>Native Hawaiian or other Pacific<br>Islander<br>Multiracial or Multiethnic<br>White<br>Racial or ethnic identity unknown | Men                 | Women | Other<br>Gender<br>Identities | Gender<br>Unknown |  |

| 9 Don't b | o ofraid to chang                                                                            | e your questions                                                                                        |  |
|-----------|----------------------------------------------------------------------------------------------|---------------------------------------------------------------------------------------------------------|--|
|           | e allaiu to chailg                                                                           | se your questions                                                                                       |  |
|           |                                                                                              | of the following demographic categories participated se make sure your total number of students matches |  |
|           |                                                                                              | Example Program                                                                                         |  |
|           | American Indian or Alaska Native                                                             |                                                                                                         |  |
|           | Asian                                                                                        |                                                                                                         |  |
|           | Black or African American                                                                    |                                                                                                         |  |
|           | Hispanic or Latino/Latina                                                                    |                                                                                                         |  |
|           | Multiracial or Multiethnic                                                                   |                                                                                                         |  |
|           | Native Hawaiian or other Pacific<br>Islander                                                 |                                                                                                         |  |
|           | White                                                                                        |                                                                                                         |  |
|           | Racial or Ethnic Identity Unknown<br>(e.g. student refused; data not<br>captured by program) |                                                                                                         |  |
|           |                                                                                              |                                                                                                         |  |
|           |                                                                                              |                                                                                                         |  |

| Q2.5. How many students of each of the following gender categories participated in         Example Program in 2021? (Please make sure your total number of students matches your responses in Q2.3)         Example Program         Men         Women         Other Gender Identity         Identities         Gender Identity         Unknown (e.g. student refused; data not captured by program)                                                                                                                                                                                                                                                                                                                                                                                                                                                                                                                                                                                                                                                                                                                                                                                                                                                                                                                                                                                                                                                                                                                                                                                                                                                                                                                                                                                                                                                                                                                                                                                                                                                                                                  | 9 Do | n't be afraid to change you                                                                          | ur questions    |  |
|------------------------------------------------------------------------------------------------------------------------------------------------------------------------------------------------------------------------------------------------------------------------------------------------------------------------------------------------------------------------------------------------------------------------------------------------------------------------------------------------------------------------------------------------------------------------------------------------------------------------------------------------------------------------------------------------------------------------------------------------------------------------------------------------------------------------------------------------------------------------------------------------------------------------------------------------------------------------------------------------------------------------------------------------------------------------------------------------------------------------------------------------------------------------------------------------------------------------------------------------------------------------------------------------------------------------------------------------------------------------------------------------------------------------------------------------------------------------------------------------------------------------------------------------------------------------------------------------------------------------------------------------------------------------------------------------------------------------------------------------------------------------------------------------------------------------------------------------------------------------------------------------------------------------------------------------------------------------------------------------------------------------------------------------------------------------------------------------------|------|------------------------------------------------------------------------------------------------------|-----------------|--|
| Men     Image: Constraint of the second |      | Example Program in 2021? (Please make sur                                                            | 00 0 1 1        |  |
|                                                                                                                                                                                                                                                                                                                                                                                                                                                                                                                                                                                                                                                                                                                                                                                                                                                                                                                                                                                                                                                                                                                                                                                                                                                                                                                                                                                                                                                                                                                                                                                                                                                                                                                                                                                                                                                                                                                                                                                                                                                                                                      |      | Women<br>Other Gender<br>Identities<br>Gender Identity<br>Unknown (e.g. student<br>refused; data not | Example Program |  |