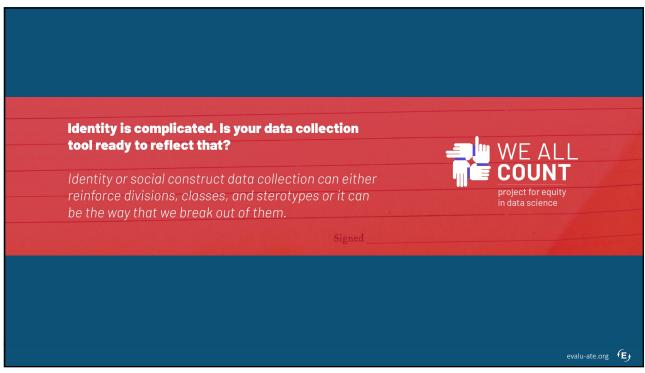

Presentation for the 2022 Michigan Association for Evaluation Conference



1







4

# Presentation for the 2022 Michigan Association for Evaluation Conference





6





Presentation for the 2022 Michigan Association for Evaluation Conference

evalu-ate.org

What experiences have you had answering demographic questions?

> What challenges have you experienced asking or answering these questions?

<section-header><section-header><section-header><section-header><section-header><section-header><section-header><section-header><section-header><section-header><section-header><section-header><section-header><text><page-footer>

Suppor Evalu-ate.org

10



11



12

# Presentation for the 2022 Michigan Association for Evaluation Conference



13



























evalu-ate.org

# **3** Place demographic questions at the end

The National Science Foundation is committed to broadening participation in STEM, especially among traditionally underrepresented students. The next few questions ask about student demographics to better understand the characteristics of students served and begin to identify who is – and is not – being served by ATE academic programs.

23





| 4 Don't force responses |                   |
|-------------------------|-------------------|
|                         |                   |
|                         | evalu-ate.org (E) |

| 4 D | on't force responses          |               |     |
|-----|-------------------------------|---------------|-----|
|     | What is your gender identity? |